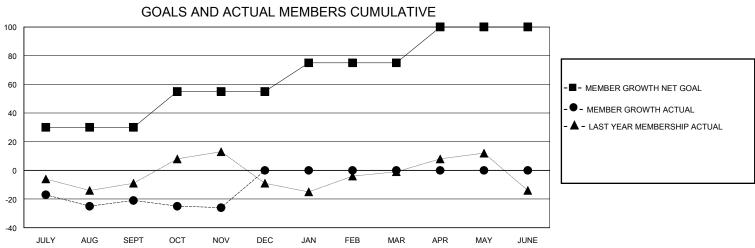

## District 13 OH5

GMT: LOCATION OHIO GMT CA

| OIVIT.        |               |             | Willow Cliff  |                               |                        |                         | CIVIT Of C                                         |  |
|---------------|---------------|-------------|---------------|-------------------------------|------------------------|-------------------------|----------------------------------------------------|--|
|               | Club          | os          |               | Members RESULTS FOR 2024-2025 |                        |                         |                                                    |  |
|               | RESULTS FOR   | R 2024-2025 |               |                               |                        |                         |                                                    |  |
| QUARTER       | NEW CLUB GOAL | NEW CLUBS   | DROPPED CLUBS | QUARTER MEME                  | BER GROWTH NET<br>GOAL | MEMBER GROWTH<br>ACTUAL | DROPPED<br>MEMBERS ACTUAL<br>(including transfers) |  |
| JULY/AUG/SEPT | 0             | 0           | 1             | JULY/AUG/SEPT                 | 30                     | 31                      | 48                                                 |  |
| OCT/NOV/DEC   | 1             | 0           | 0             | OCT/NOV/DEC                   | 25                     | 17                      | 22                                                 |  |
| JAN/FEB/MAR   | 0             | 0           | 0             | JAN/FEB/MAR                   | 20                     | 0                       | 0                                                  |  |
| APR/MAY/JUNE  | 0             | 0           | 0             | APR/MAY/JUNE                  | 25                     | 0                       | 0                                                  |  |