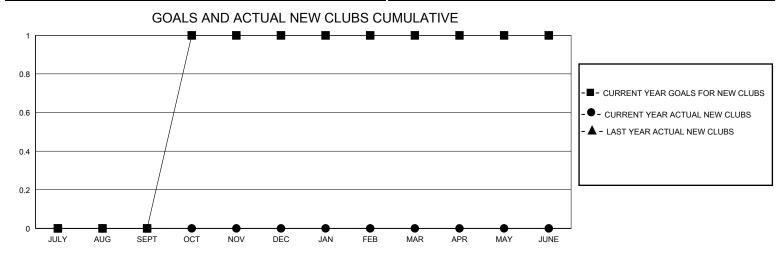

## District 13 OH5

GMT: LOCATION OHIO GMT CA

| OIVIT.        |               |             | Willow Cliff  |                               |                        |                         | CIVIT Of C                                         |  |
|---------------|---------------|-------------|---------------|-------------------------------|------------------------|-------------------------|----------------------------------------------------|--|
|               | Club          | os          |               | Members RESULTS FOR 2024-2025 |                        |                         |                                                    |  |
|               | RESULTS FOR   | R 2024-2025 |               |                               |                        |                         |                                                    |  |
| QUARTER       | NEW CLUB GOAL | NEW CLUBS   | DROPPED CLUBS | QUARTER MEME                  | BER GROWTH NET<br>GOAL | MEMBER GROWTH<br>ACTUAL | DROPPED<br>MEMBERS ACTUAL<br>(including transfers) |  |
| JULY/AUG/SEPT | 0             | 0           | 1             | JULY/AUG/SEPT                 | 30                     | 31                      | 48                                                 |  |
| OCT/NOV/DEC   | 1             | 0           | 0             | OCT/NOV/DEC                   | 25                     | 17                      | 22                                                 |  |
| JAN/FEB/MAR   | 0             | 0           | 0             | JAN/FEB/MAR                   | 20                     | 0                       | 0                                                  |  |
| APR/MAY/JUNE  | 0             | 0           | 0             | APR/MAY/JUNE                  | 25                     | 0                       | 0                                                  |  |